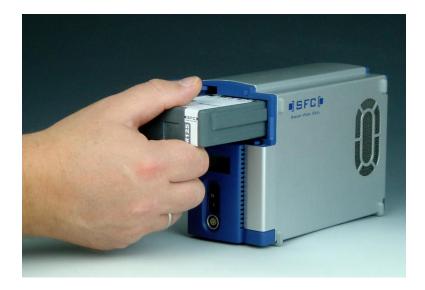

The fuel cartridge SFC M125 has a weight of about 150g, is safe and can be replaced in a few seconds. Recharging has never been more convenient.

The SFC C25 will be available for industrial users in the second half of 2003.