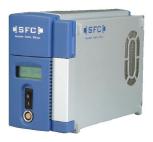

#### Smart Fuel Cell C25 – outstanding mobility

Smart Fuel Cell C25 is an external energy supply for the mobile and unwired world. The capacity of 140 Wh for one fuel cartridge Smart Fuel Cell M125 with the size of a cigarette box guarantees at least 7 hours (@ 20 W average power output) of mobility.

### System

| Voltage:                     |
|------------------------------|
| Continuous output:           |
| Dimensions* (W $x$ H $x$ D): |
| Weight*:                     |