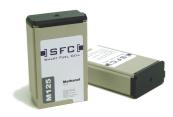

The fuel cartridge SFC M125 has a weight of about 150g, is safe and can be replaced in a few seconds. Recharging has never been more convenient.

The SFC C25 will be available for industrial users in the second half of 2003.

### **Fuel Cartridge**

Electrical capacity: Max. runtime: Dimensions: Weight: \* without outer housing 12 V 25 W 150 x 112 x 65 mm<sup>3</sup> 1,1 kg

140 Wh >7 h @ 20 W 99 x 63 x 27 mm<sup>3</sup> (H x W x D) 150 g